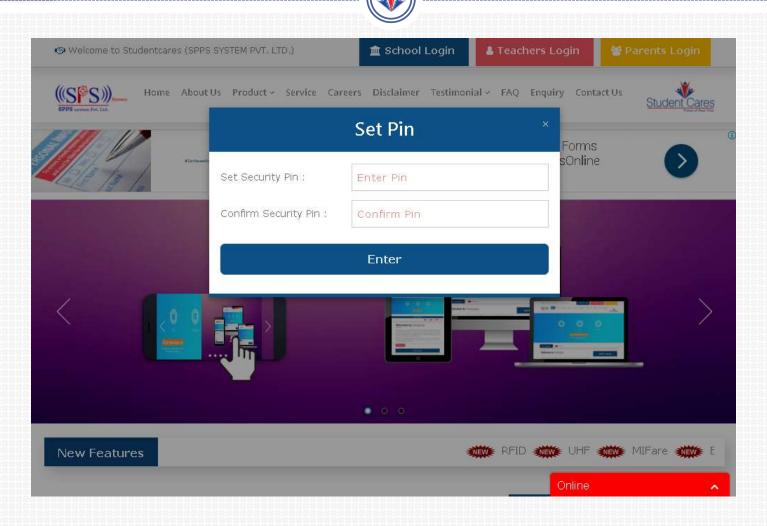

# After entering OTP you have to set Pin for parent Login, It must be 4 digits only.

Once you successfully set the pin, you get confirmation popup about **Registration ID** and **Security Pin.** 

After setting the pin, now you have to provide your student **Registration**Credentials (Student ID and the four digits Pin) for login.