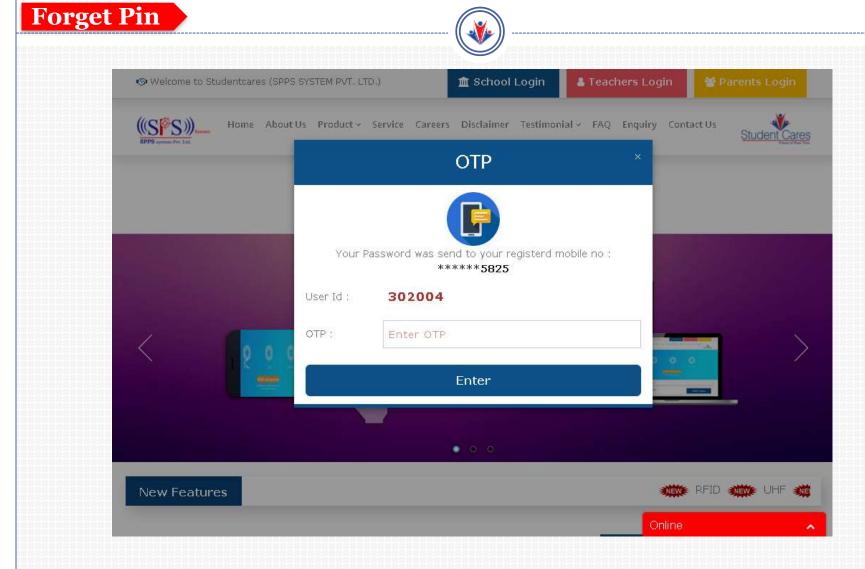

# After providing this you get **OTP** (**One Time Password**) on your registered Mobile Number.