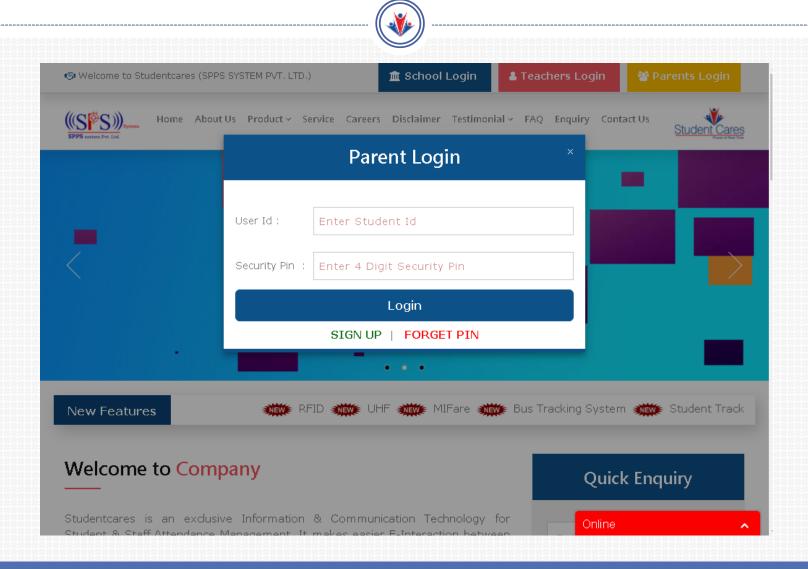

### Click on Parent Login Button

Click here for parents login

If user didn't remember the pin, he can apply for new pin anytime by just clicking on **Forget Pin** link.