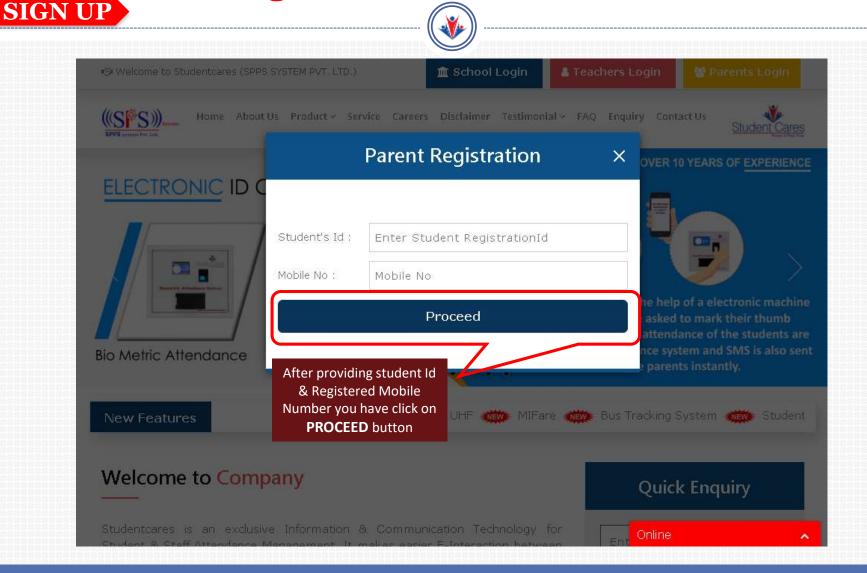

### You have to enter **Student Registration ID** and **Registered Mobile Number.**

# After providing this you **get OTP (One Time Password)** on your Registered Mobile Number.