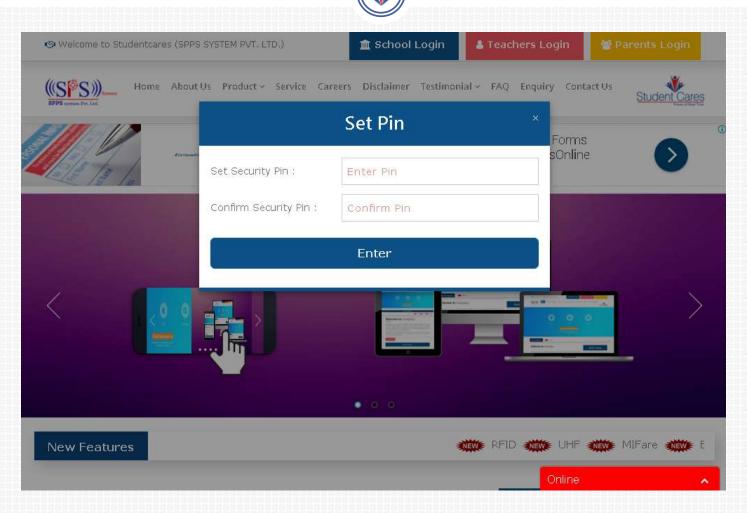

### After entering OTP you have to set pin for **Parent Login**, It must be 4 digits only.

### Forget Pin

### Once you successfully set the pin, you get confirmation popup about **Registration ID** and **Security Pin.**

After setting the pin, now you have to provide your student **Registration**Credentials (Student ID and the four digits Pin) for login.