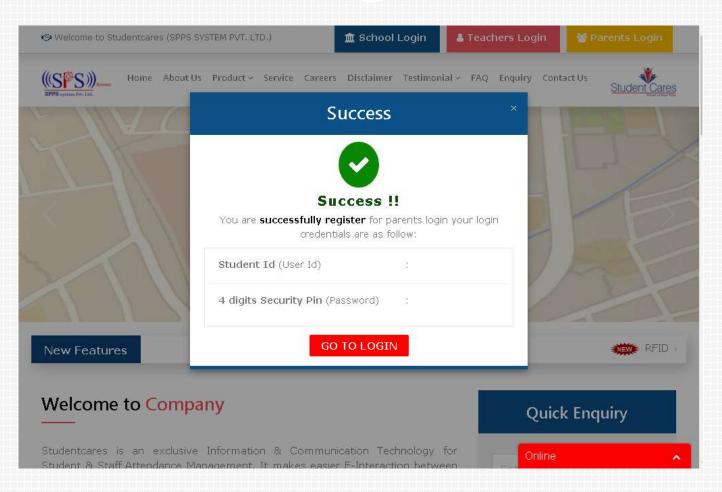

# After entering OTP you have to set Pin for parent Login, It must be 4 digits only.

Once you successfully set the pin, you get confirmation popup about **Registration ID** and **Security Pin.** 

After setting the pin, now you have to provide your student **Registration**Credentials (Student ID and the four digits Pin) for login.

### Once you successfully set the pin, you get confirmation popup about **Registration ID** and **Security Pin.**

After setting the pin, now you have to provide your student **Registration**Credentials (Student ID and the four digits Pin) for login.