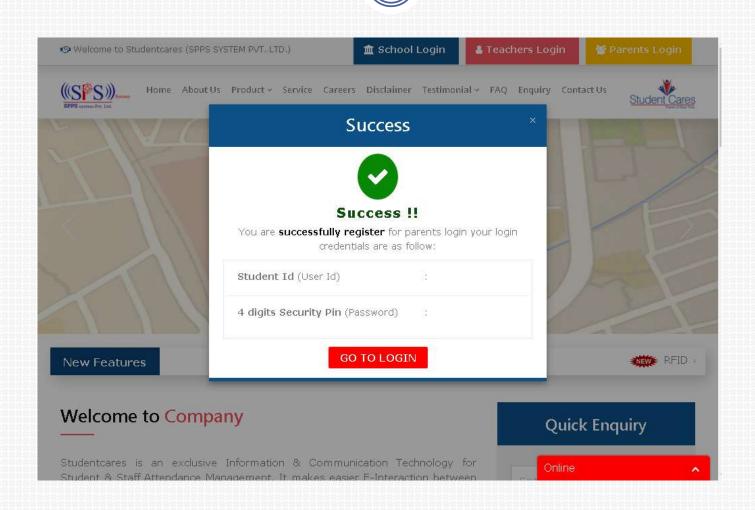

# After entering OTP you have to set Pin for parent Login, It must be 4 digits only.

Once you successfully set the pin, you get confirmation popup about **Registration ID** and **Security Pin.** 

After setting the pin, now you have to provide your student **Registration**Credentials (Student ID and the four digits Pin) for login.