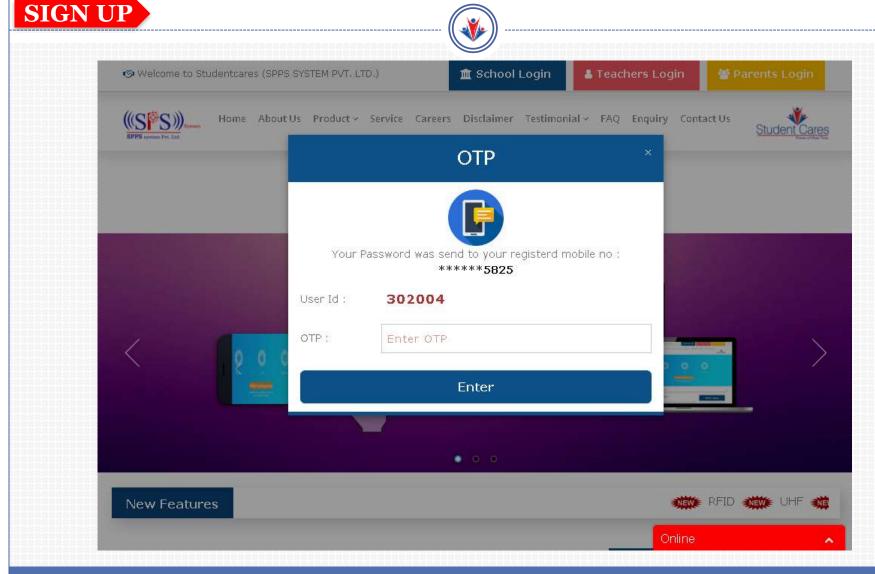

# After providing this you **get OTP (One Time Password)** on your Registered Mobile Number.