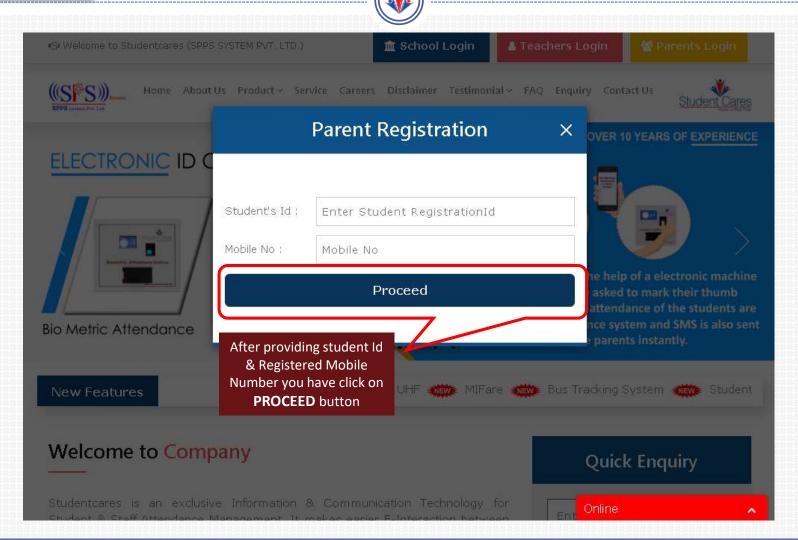

### Now you have to Click on **SIGN UP** button for new Parent Registration.

### You have to enter **Student Registration ID** and **Registered Mobile Number.**