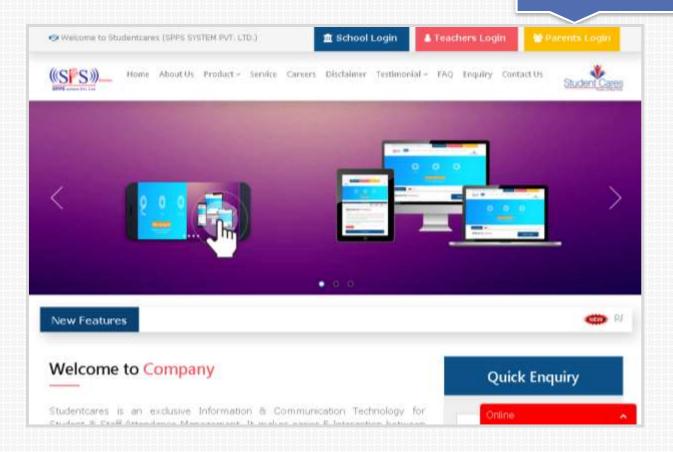

#### Software URL: www.studentcares.net





### Click on Parent Login Button



Click here for parents login



### Now you have to Click on **SIGN UP** button for new Parent Registration.





### You have to enter **Student Registration ID** and **Registered Mobile Number.**



# After providing this you **get OTP (One Time Password)** on your Registered Mobile Number.



# After entering OTP you have to set Pin for parent Login, It must be 4 digits only.





Once you successfully set the pin, you get confirmation popup about **Registration ID** and **Security Pin.** 



After setting the pin, now you have to provide your student **Registration**Credentials (Student ID and the four digits Pin) for login.



If user didn't remember the pin, he can apply for new pin anytime by just clicking on **Forget Pin** link.



### Forget pin popup is open, and then you have to enter Student Registration ID