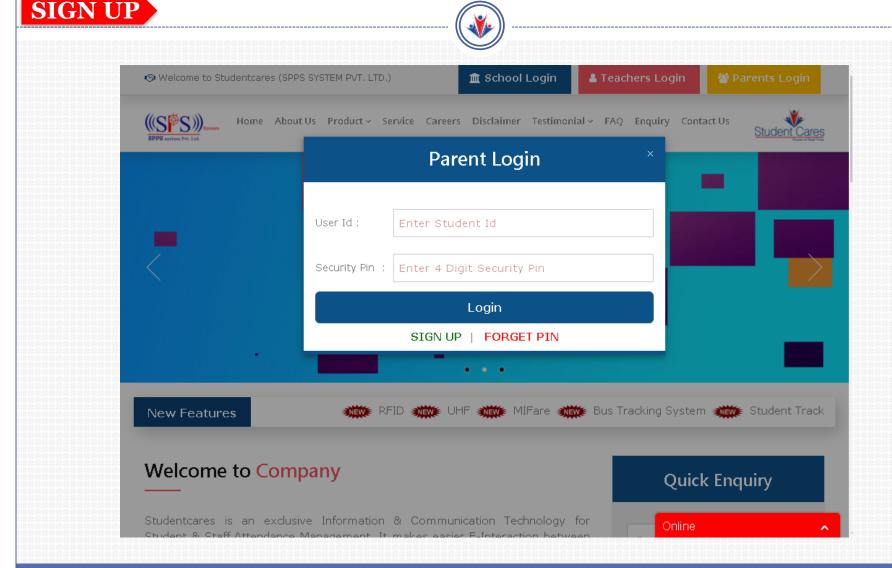

### Click on Parent Login Button

Click here for parents login

### Now you have to Click on **SIGN UP** button for new Parent Registration.

If user didn't remember the pin, he can apply for new pin anytime by just clicking on **Forget Pin** link.