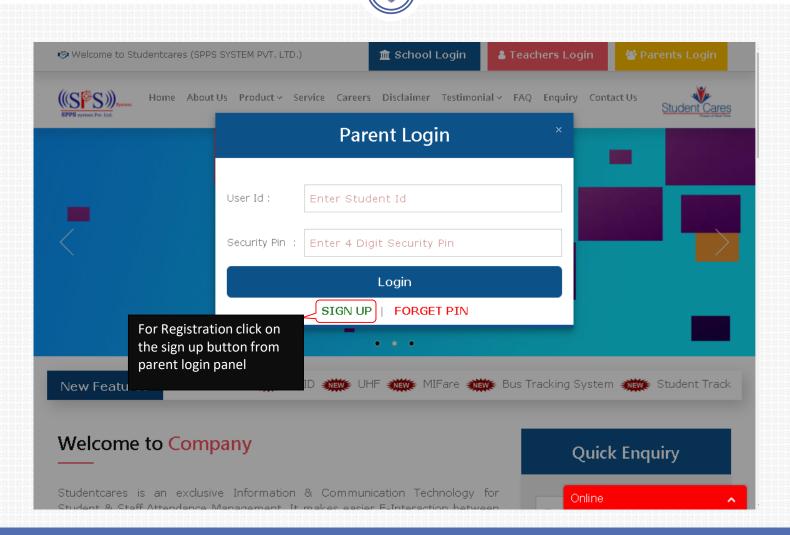

### Now you have to Click on **SIGN UP** button for new Parent Registration.

If user didn't remember the pin, he can apply for new pin anytime by just clicking on **Forget Pin** link.