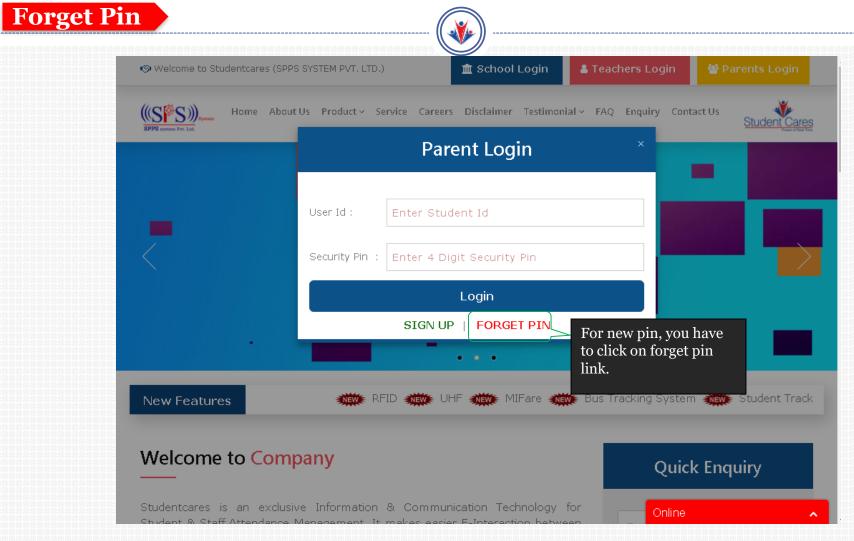

If user didn't remember the pin, he can apply for new pin anytime by just clicking on **Forget Pin** link.

### Forget pin popup is open, and then you have to enter Student Registration ID and Registered Mobile Number.

**Forget Pin** 